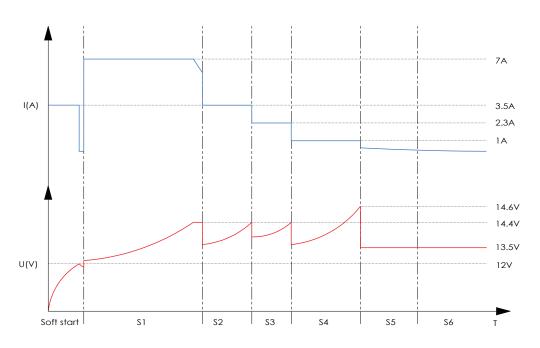

#### **POWERFUL**

The new DEFA Life & Rescue boat charger provides continuous 7A charging in even extreme temperatures up to 55C and temperatures as low as -40C, and it can handle parallel loads up to 5A. Additionally the charger can be delivered with a power supply channel to manage the increasing need to run onboard application. The power supply channel can be used to continuously run a circulation pump.

## **Charging for all needs**

The charger is available in 4 different models to ensure that all charging needs are covered.

This includes an option for an output channel to run a circulation pump. The output channel are active as long as the mains are connected, and maximum output current is 1,5A. On the 2x7A version there is an additional 42V output channel to run applications such as an engine heater.

## **Technical Information**

The new charger is a water resistant (IP56) allowing for usage in tough environments and can charge one or two 12V batteries with capacity of up to 120Ah. The charger uses no power from the battery when mains are disconnected.