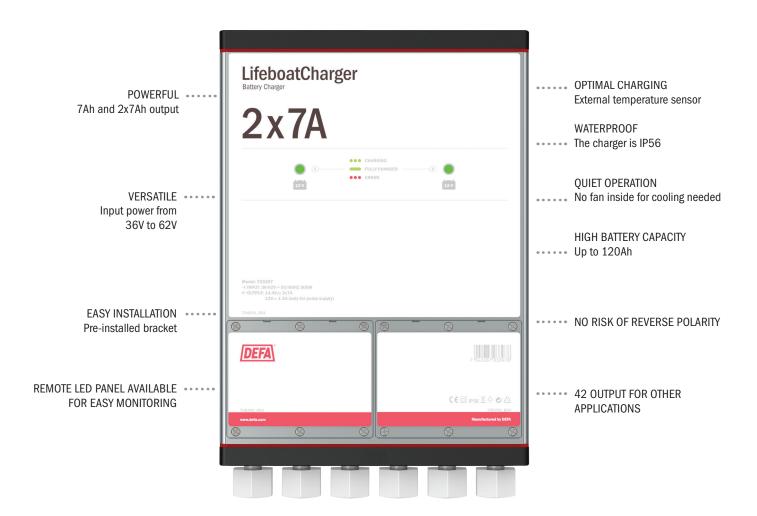

#### **POWERFUL**

The new DEFA Life & Rescue boat charger provides continuous 7A charging in even extreme temperatures up to 55C and temperatures as low as -40C, and it can handle parallel loads up to 5A. Additionally the charger can be delivered with a power supply channel to manage the increasing need to run onboard application. The power supply channel can be used to continuously run a circulation pump.

## **VERSATILE**

Within a complex marine electrical environment the charger can run on input powers varying from 36V to 62V allowing for a flexible usage across a broad range of marine installations. A broad range of chargers are available to suit the most demanding life and rescue boat installations. For regular inspection of charging a remote panel can be installed to monitor the charging status from outside of the Life & Rescue boat

## **EASY INSTALLATION**

There is a convenient bracket pre-installed on each charger allowing for an easy mounting and inspection. For narrow spaces an accessory bracket can be delivered to allow for top and bottom mounting, rather than the included side mounting attachment.

## **Charging for all needs**

The charger is available in 4 different models to ensure that all charging needs are covered.

This includes an option for an output channel to run a circulation pump. The output channel are active as long as the mains are connected, and maximum output current is 1,5A. On the 2x7A version there is an additional 42V output channel to run applications such as an engine heater.

## **Technical Information**

The new charger is a water resistant (IP56) allowing for usage in tough environments and can charge one or two 12V batteries with capacity of up to 120Ah. The charger uses no power from the battery when mains are disconnected.