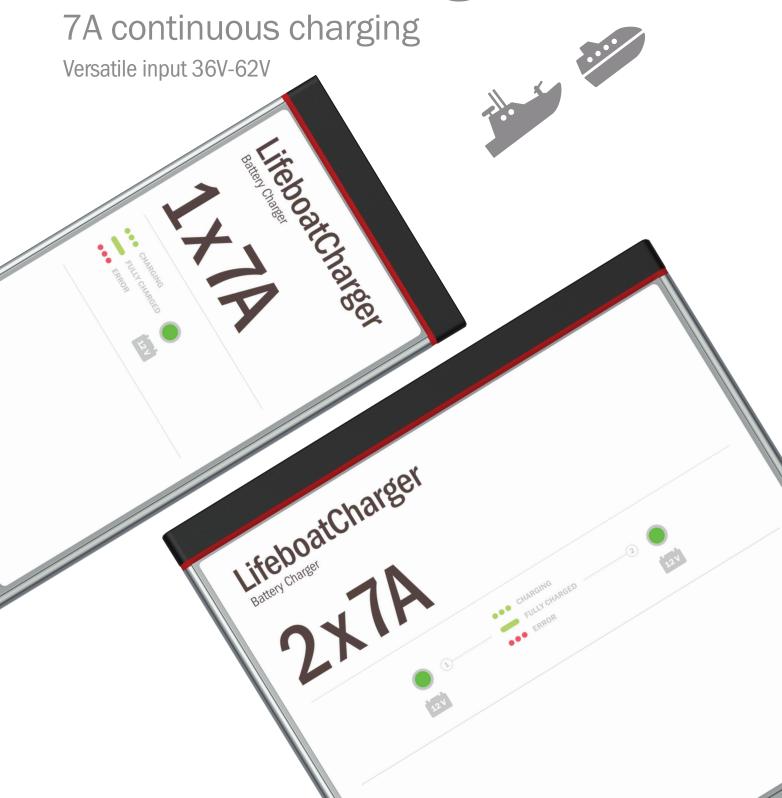

#### **POWERFUL**

The new DEFA Life & Rescue boat charger provides continuous 7A charging in even extreme temperatures up to 55C and temperatures as low as -40C, and it can handle parallel loads up to 5A. Additionally the charger can be delivered with a power supply channel to manage the increasing need to run onboard application. The power supply channel can be used to continuously run a circulation pump.

## **VERSATILE**

Within a complex marine electrical environment the charger can run on input powers varying from 36V to 62V allowing for a flexible usage across a broad range of marine installations. A broad range of chargers are available to suit the most demanding life and rescue boat installations. For regular inspection of charging a remote panel can be installed to monitor the charging status from outside of the Life & Rescue boat

## **Charging for all needs**

The charger is available in 4 different models to ensure that all charging needs are covered.

This includes an option for an output channel to run a circulation pump. The output channel are active as long as the mains are connected, and maximum output current is 1,5A. On the 2x7A version there is an additional 42V output channel to run applications such as an engine heater.